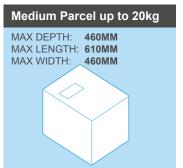

# Postage Prices 2024

Your Guide to Royal Mail Postage Stamp Prices & Franking Price List, effective from 2nd April, 2024

| Corre CCCle with Frenchises                                                                                                                                                   |               |          | First Class |                      | Second Class |                      |
|-------------------------------------------------------------------------------------------------------------------------------------------------------------------------------|---------------|----------|-------------|----------------------|--------------|----------------------|
| Save £££'s with Franking                                                                                                                                                      | Format        | Weight   | Stamps      | Mailmark<br>Franking | Stamps       | Mailmark<br>Franking |
| <ul> <li>19p cheaper for a 1st Class letter,<br/>saving 18% on the price of stamps</li> <li>80p cheaper for large letter to 250g,<br/>saving 50% on 2nd Class cost</li> </ul> |               |          | Price       | Price                | Price        | Price                |
|                                                                                                                                                                               | Letter        | 0-100g   | £1.35       | £1.06                | 85p          | 69p                  |
|                                                                                                                                                                               | Large Letter  | 0-100g   | £2.10       | £1.52                | £1.55        | £1.13                |
| • 51p cheaper for large letter to 500g.                                                                                                                                       |               | 101-250g | £2.90       | £2.16                | £2.10        | £1.60                |
| saving 19% on 1st Class cost                                                                                                                                                  |               | 251-500g | £3.50       | £2.79                | £2.50        | £2.11                |
| £1 cheaper for Medium Parcels including UK Signed up to 20kg                                                                                                                  |               | 501-750g | £3.50       | £3.13                | £2.70        | £2.39                |
|                                                                                                                                                                               | Small Parcel  | 0-2kg    | £4.59       | £4.29                | £3.69        | £3.49                |
| ALL PRICES ON THIS TABLE ARE EXEMPT FROM VAT.                                                                                                                                 | Medium Parcel | 0-2kg    | £6.69       | £6.09                | £5.89        | £5.29                |
| <ul> <li>ROYAL MAIL SIGNED FOR: LETTER ADD £1.70,</li> <li>SMALL PARCEL ADD £1.40</li> </ul>                                                                                  |               | 2-10kg   | £8.39       | £7.79                | £7.39        | £6.79                |
| NEXT DAY SPECIAL DELIVERY (FRANKING):<br>UP TO 100G = £7.75, 100G-500G = £8.75                                                                                                |               | 10-20kg  | £12.49      | £11.89               | £10.99       | £10.39               |