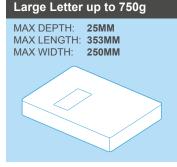

# Postage Prices 2024

Your Guide to Royal Mail Postage Stamp Prices & Franking Price List, effective from 2nd April, 2024

| Corre CCCle with Frenchises                                                                                                                                                   |               |          | First Class |                      | Second Class |                      |
|-------------------------------------------------------------------------------------------------------------------------------------------------------------------------------|---------------|----------|-------------|----------------------|--------------|----------------------|
| Save £££'s with Franking                                                                                                                                                      | Format        | Weight   | Stamps      | Mailmark<br>Franking | Stamps       | Mailmark<br>Franking |
| <ul> <li>19p cheaper for a 1st Class letter,<br/>saving 18% on the price of stamps</li> <li>80p cheaper for large letter to 250g,<br/>saving 50% on 2nd Class cost</li> </ul> |               |          | Price       | Price                | Price        | Price                |
|                                                                                                                                                                               | Letter        | 0-100g   | £1.35       | £1.06                | 85p          | 69p                  |
|                                                                                                                                                                               | Large Letter  | 0-100g   | £2.10       | £1.52                | £1.55        | £1.13                |
| • 51p cheaper for large letter to 500g.                                                                                                                                       |               | 101-250g | £2.90       | £2.16                | £2.10        | £1.60                |
| saving 19% on 1st Class cost                                                                                                                                                  |               | 251-500g | £3.50       | £2.79                | £2.50        | £2.11                |
| £1 cheaper for Medium Parcels including UK Signed up to 20kg                                                                                                                  |               | 501-750g | £3.50       | £3.13                | £2.70        | £2.39                |
|                                                                                                                                                                               | Small Parcel  | 0-2kg    | £4.59       | £4.29                | £3.69        | £3.49                |
| ALL PRICES ON THIS TABLE ARE EXEMPT FROM VAT.                                                                                                                                 | Medium Parcel | 0-2kg    | £6.69       | £6.09                | £5.89        | £5.29                |
| <ul> <li>ROYAL MAIL SIGNED FOR: LETTER ADD £1.70,</li> <li>SMALL PARCEL ADD £1.40</li> </ul>                                                                                  |               | 2-10kg   | £8.39       | £7.79                | £7.39        | £6.79                |
| NEXT DAY SPECIAL DELIVERY (FRANKING):<br>UP TO 100G = £7.75, 100G-500G = £8.75                                                                                                |               | 10-20kg  | £12.49      | £11.89               | £10.99       | £10.39               |