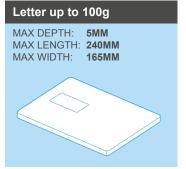

# Postage Prices 2024

Your Guide to Royal Mail Postage Stamp Prices & Franking Price List, effective from 2nd April, 2024

| Corre CCCle with Frenchises                                                                                                                                                   |               |          | First Class |                      | Second Class |                      |
|-------------------------------------------------------------------------------------------------------------------------------------------------------------------------------|---------------|----------|-------------|----------------------|--------------|----------------------|
| Save £££'s with Franking                                                                                                                                                      | Format        | Weight   | Stamps      | Mailmark<br>Franking | Stamps       | Mailmark<br>Franking |
| <ul> <li>19p cheaper for a 1st Class letter,<br/>saving 18% on the price of stamps</li> <li>80p cheaper for large letter to 250g,<br/>saving 50% on 2nd Class cost</li> </ul> |               |          | Price       | Price                | Price        | Price                |
|                                                                                                                                                                               | Letter        | 0-100g   | £1.35       | £1.06                | 85p          | 69p                  |
|                                                                                                                                                                               | Large Letter  | 0-100g   | £2.10       | £1.52                | £1.55        | £1.13                |
| • 51p cheaper for large letter to 500g.                                                                                                                                       |               | 101-250g | £2.90       | £2.16                | £2.10        | £1.60                |
| saving 19% on 1st Class cost                                                                                                                                                  |               | 251-500g | £3.50       | £2.79                | £2.50        | £2.11                |
| £1 cheaper for Medium Parcels including UK Signed up to 20kg                                                                                                                  |               | 501-750g | £3.50       | £3.13                | £2.70        | £2.39                |
|                                                                                                                                                                               | Small Parcel  | 0-2kg    | £4.59       | £4.29                | £3.69        | £3.49                |
| ALL PRICES ON THIS TABLE ARE EXEMPT FROM VAT.                                                                                                                                 | Medium Parcel | 0-2kg    | £6.69       | £6.09                | £5.89        | £5.29                |
| <ul> <li>ROYAL MAIL SIGNED FOR: LETTER ADD £1.70,</li> <li>SMALL PARCEL ADD £1.40</li> </ul>                                                                                  |               | 2-10kg   | £8.39       | £7.79                | £7.39        | £6.79                |
| NEXT DAY SPECIAL DELIVERY (FRANKING):<br>UP TO 100G = £7.75, 100G-500G = £8.75                                                                                                |               | 10-20kg  | £12.49      | £11.89               | £10.99       | £10.39               |