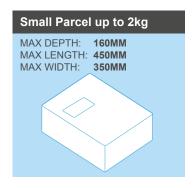

# Postage Prices 2024

Your Guide to Royal Mail Postage Stamp Prices & Franking Price List, effective from 2nd April, 2024

| Corre CCCle with Frenchises                                                                                                                                                   |               |          | First Class |                      | Second Class |                      |
|-------------------------------------------------------------------------------------------------------------------------------------------------------------------------------|---------------|----------|-------------|----------------------|--------------|----------------------|
| Save £££'s with Franking                                                                                                                                                      | Format        | Weight   | Stamps      | Mailmark<br>Franking | Stamps       | Mailmark<br>Franking |
| <ul> <li>19p cheaper for a 1st Class letter,<br/>saving 18% on the price of stamps</li> <li>80p cheaper for large letter to 250g,<br/>saving 50% on 2nd Class cost</li> </ul> |               |          | Price       | Price                | Price        | Price                |
|                                                                                                                                                                               | Letter        | 0-100g   | £1.35       | £1.06                | 85p          | 69p                  |
|                                                                                                                                                                               | Large Letter  | 0-100g   | £2.10       | £1.52                | £1.55        | £1.13                |
| • 51p cheaper for large letter to 500g.                                                                                                                                       |               | 101-250g | £2.90       | £2.16                | £2.10        | £1.60                |
| saving 19% on 1st Class cost                                                                                                                                                  |               | 251-500g | £3.50       | £2.79                | £2.50        | £2.11                |
| £1 cheaper for Medium Parcels including UK Signed up to 20kg                                                                                                                  |               | 501-750g | £3.50       | £3.13                | £2.70        | £2.39                |
|                                                                                                                                                                               | Small Parcel  | 0-2kg    | £4.59       | £4.29                | £3.69        | £3.49                |
| ALL PRICES ON THIS TABLE ARE EXEMPT FROM VAT.                                                                                                                                 | Medium Parcel | 0-2kg    | £6.69       | £6.09                | £5.89        | £5.29                |
| <ul> <li>ROYAL MAIL SIGNED FOR: LETTER ADD £1.70,</li> <li>SMALL PARCEL ADD £1.40</li> </ul>                                                                                  |               | 2-10kg   | £8.39       | £7.79                | £7.39        | £6.79                |
| NEXT DAY SPECIAL DELIVERY (FRANKING):<br>UP TO 100G = £7.75, 100G-500G = £8.75                                                                                                |               | 10-20kg  | £12.49      | £11.89               | £10.99       | £10.39               |