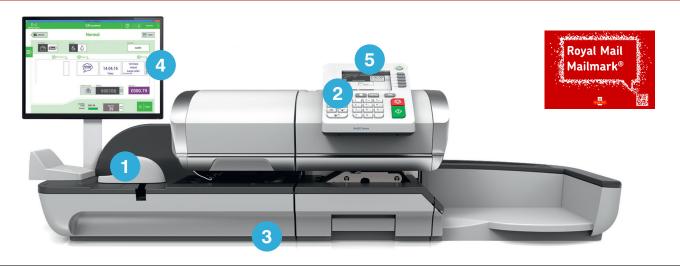

#### 1. HIGH PRODUCTIVITY

Optional Automatic feeder adjusts to sort mail by size and thickness. Selfaligning rollersprevent jams or misprints (optional).

## 2. STRAIGHTFORWARD

Shortcut keys help you speed your mail processing for maximum ease-of-use.

## 3. CONNECTIVITY

Connect with high speed LAN and get the latest postal rates, software updates, ink alerts & remote diagnostics.

# 4. INTUITIVE NAVIGATION WITH RUN MY MAIL

With instant imprint preview, you can see realtime how your custom slogans and free texts will look like on the envelope.

# 5. LARGE WEIGHING

Handle large C4 envelopes, and any size of parcels with the 30 kg scale option.