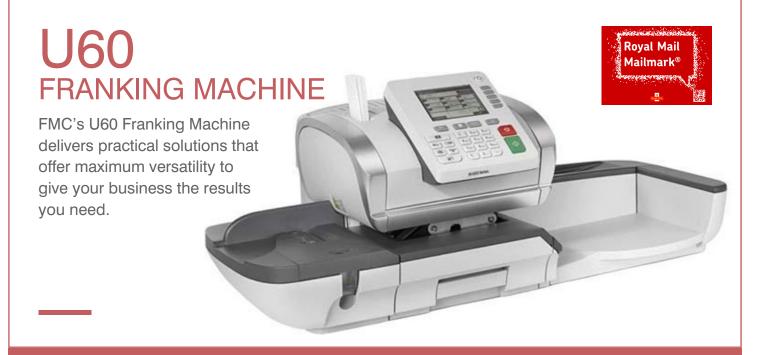

## **U60**

# FRANKING MACHINE

The quiet machine is highly featured and easy to operate.

You'll appreciate the sleek ergonomic design that saves you space and easily integrates into your business environment. An intelligent operating panel puts even the occasional user in control with a simple-to-use navigational menu. When it comes to getting a job done, thriving businesses count on reliable processing that adds value and streamlines performance. FMC's U60 delivers practical solutions that offer maximum versatility to give you the results you need.